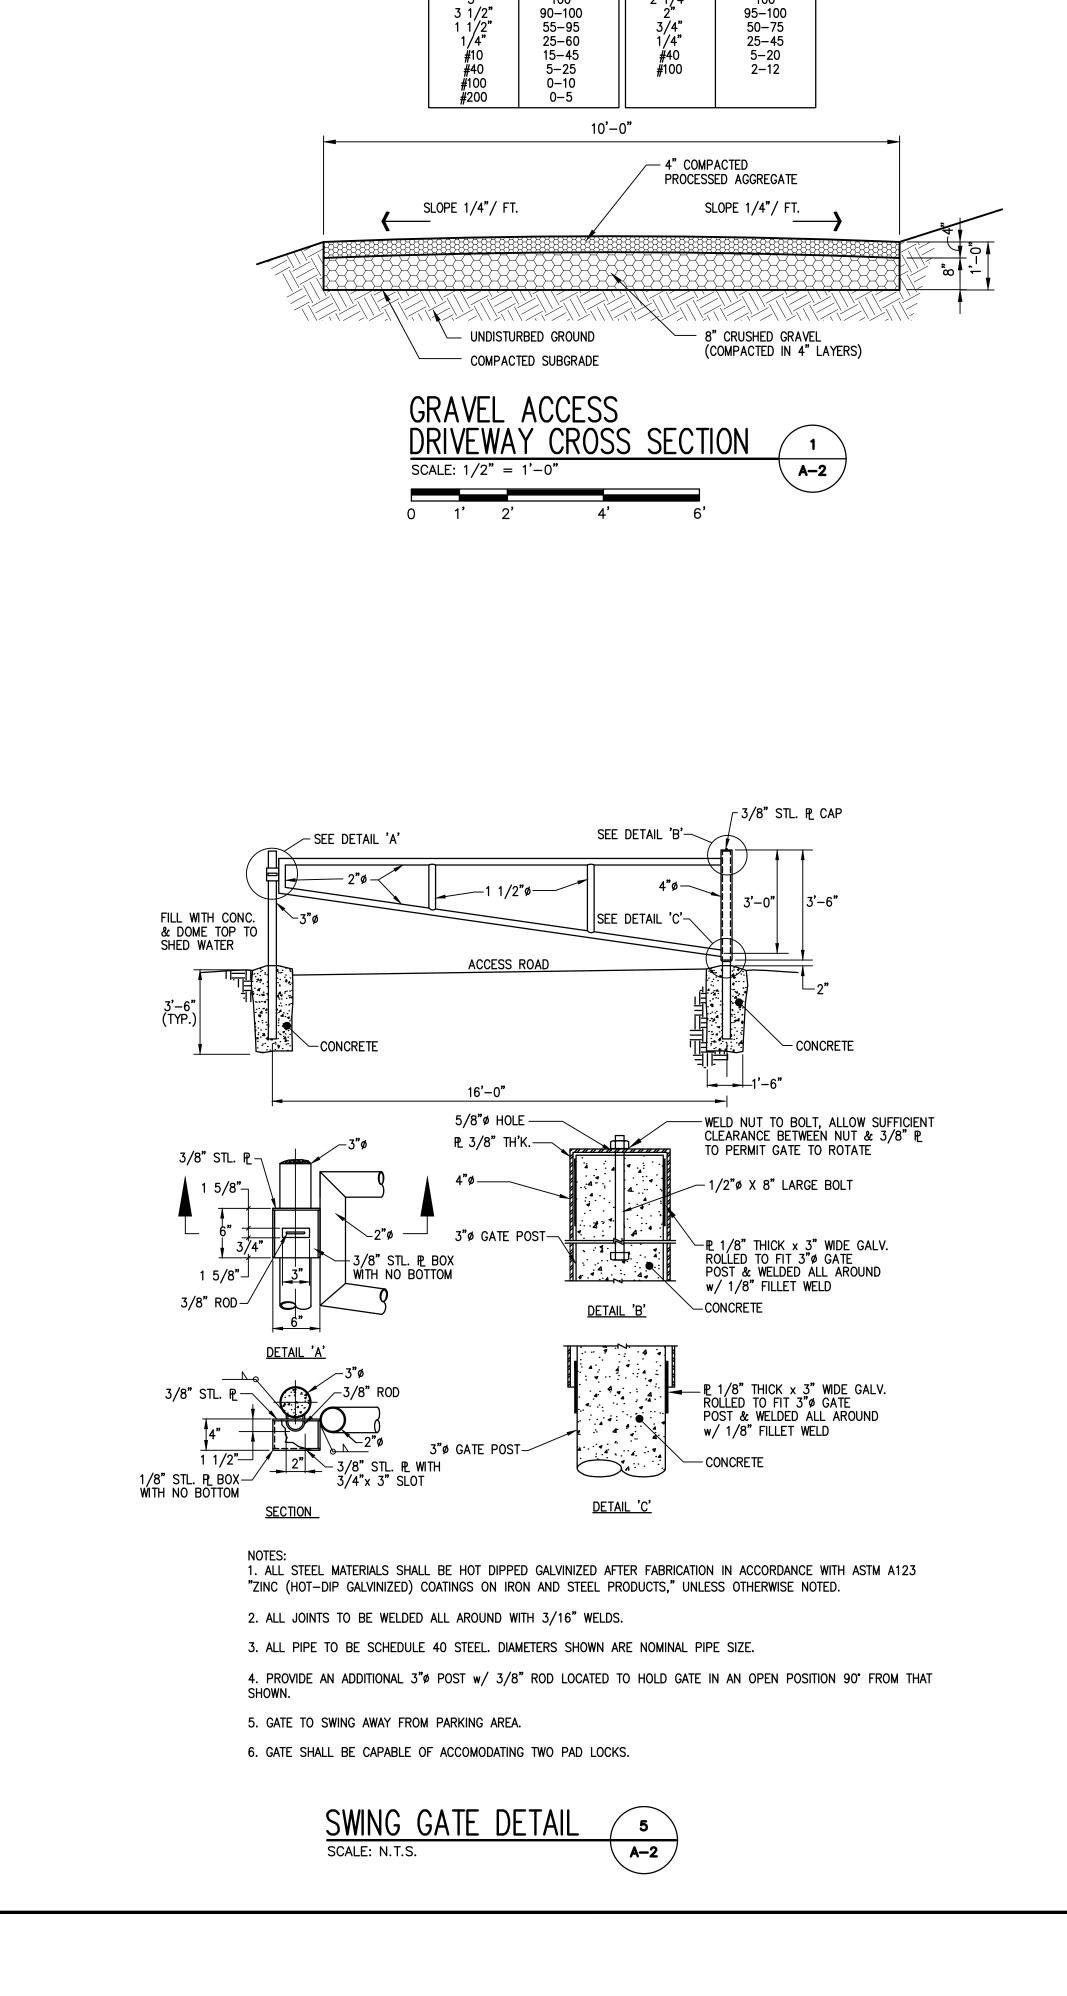

| Y      |





CRUSHED GRAVEL

SIEVE

% PASSING

BY WEIGHT

100

90-100

PROCESSED AGGREGATE

SIEVE

2 1/4"

% PASSING

BY WEIGHT

100

95-100



| CENTERLINE<br>COMMUNICATIONS