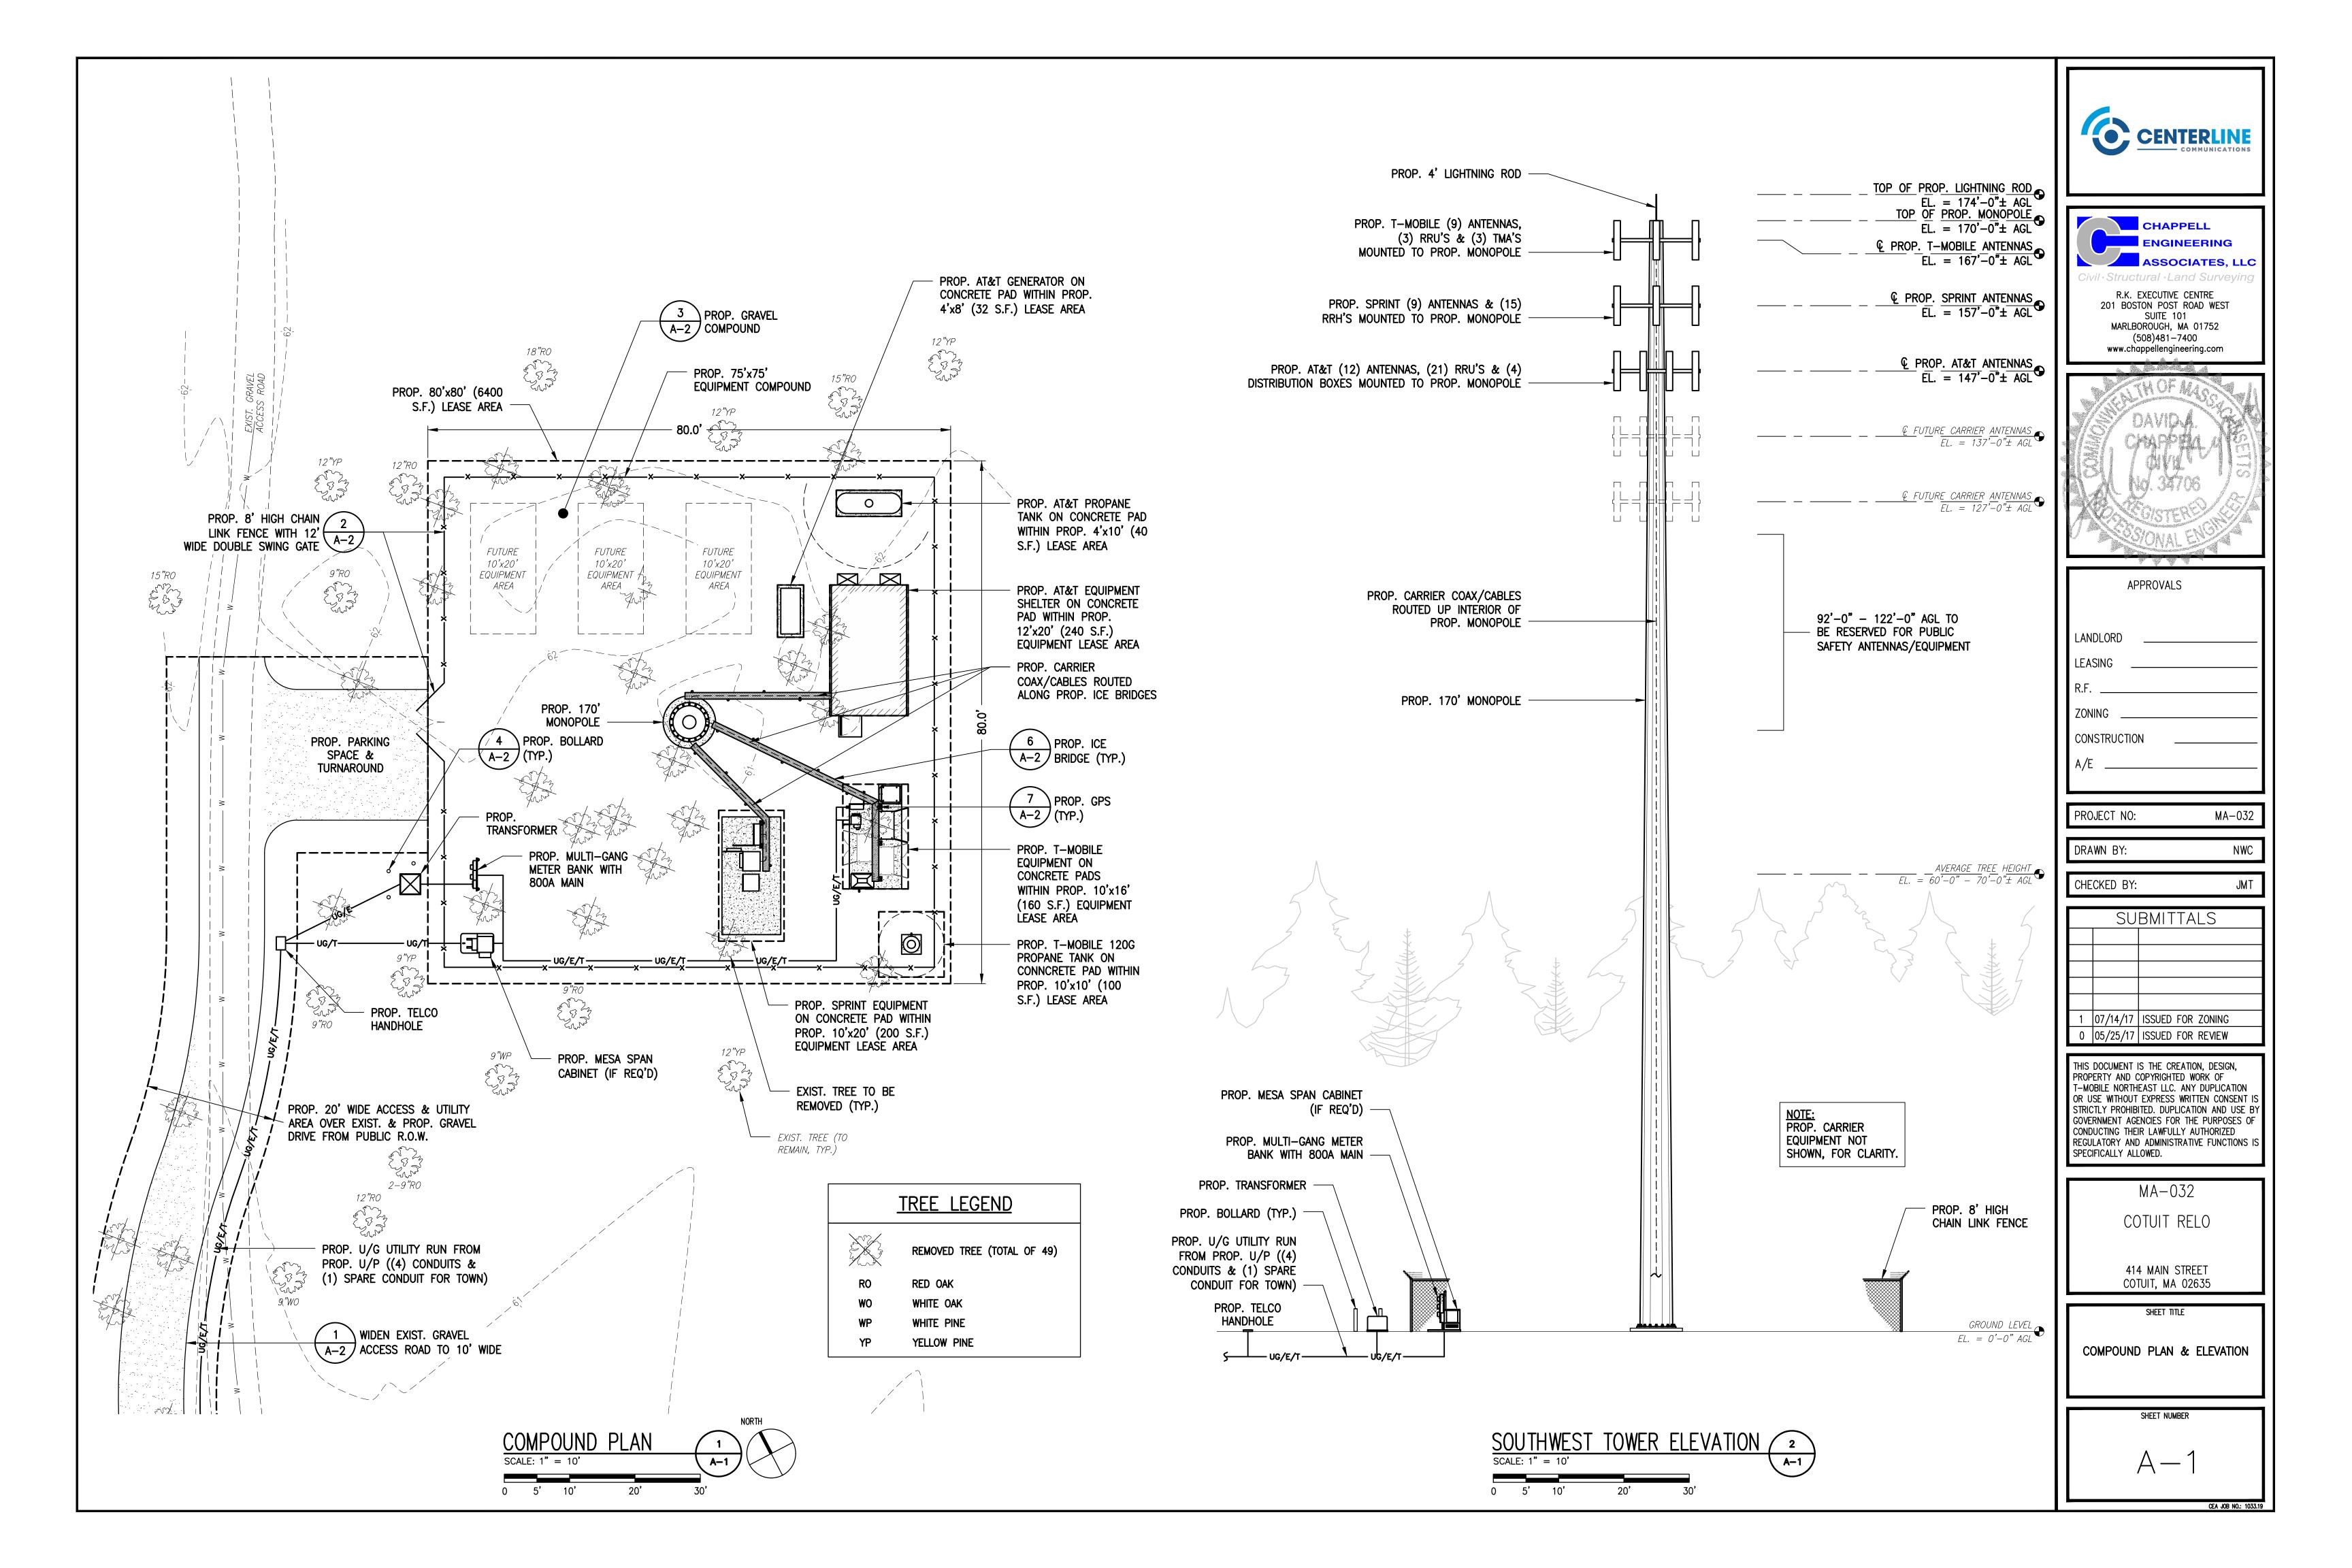

# COTUIT RELO

# 414 MAIN STREET COTUIT, MA 02635

# SITE NO.: MA-032

SITE TYPE: RAW LAND - MONOPOLE

| <b>AP</b> SCALE: 1" = 1000'-0" | SHE         | ET INDEX                  |            |
|--------------------------------|-------------|---------------------------|------------|
| 72. St Judes<br>Chapel 50 B A  | SHT.<br>NO. | DESCRIPTION               | REV<br>NO. |
| tuit                           | T-1         | TITLE SHEET               | 1          |
| KHIGS                          | C-1         | PROPERTY PLAN             | 1          |
| Crantsry                       | C-2         | SITE PLAN                 | 1          |
| STE Station                    | C-3         | LANDSCAPE PLAN            | 1          |
| 1 62 13 THE STORE SOL          | A-1         | COMPOUND PLAN & ELEVATION | 1          |
|                                |             |                           |            |
|                                | A-2         | SITE DETAILS              | I          |
| Park 15                        |             |                           |            |
| A A A SE AND                   |             |                           |            |
|                                |             |                           |            |
| Hopers                         |             |                           |            |
| Blach                          |             |                           |            |

## PROJECT SUMMARY

| SITE NUMBER:           | MA-032                                                                                                 |
|------------------------|--------------------------------------------------------------------------------------------------------|
| SITE NAME:             | COTUIT RAW LAND                                                                                        |
| SITE ADDRESS:          | 414 MAIN STREET<br>COTUIT, MA 02635                                                                    |
| LATITUDE:              | N.41° 37 47.93" (NAD83)                                                                                |
| LONGITUDE:             | W.70°26'30.72 (NAD83)                                                                                  |
| ASSESSOR'S PARCEL NO.: | MAP 038 BLOCK 004                                                                                      |
| ZONING DISTRICT:       | RF (RESIDENTIAL)                                                                                       |
| DEED REFERENCE:        | N/A                                                                                                    |
| CONSTRUCTION TYPE:     | RAW LAND – MONOPOLE                                                                                    |
| PROPERTY OWNER:        | COTUIT FIRE DISTRICT<br>P.O. BOX 1475<br>COTUIT, MA 02635                                              |
| APPLICANT:             | TOWERNORTH DEVELOPMENT, LLC<br>95 RYAN DRIVE, SUITE 1<br>RAYNHAM, MA 02767                             |
| ARCHITECT:             | CHAPPELL ENGINEERING ASSOCIATES, LLC.<br>201 BOSTON POST ROAD WEST, SUITE 101<br>MARLBOROUGH, MA 01752 |
| STRUCTURAL ENGINEER:   | CHAPPELL ENGINEERING ASSOCIATES, LLC.<br>201 BOSTON POST ROAD WEST, SUITE 101<br>MARLBOROUGH, MA 01752 |
|                        |                                                                                                        |
|                        |                                                                                                        |
|                        |                                                                                                        |
|                        |                                                                                                        |
|                        |                                                                                                        |