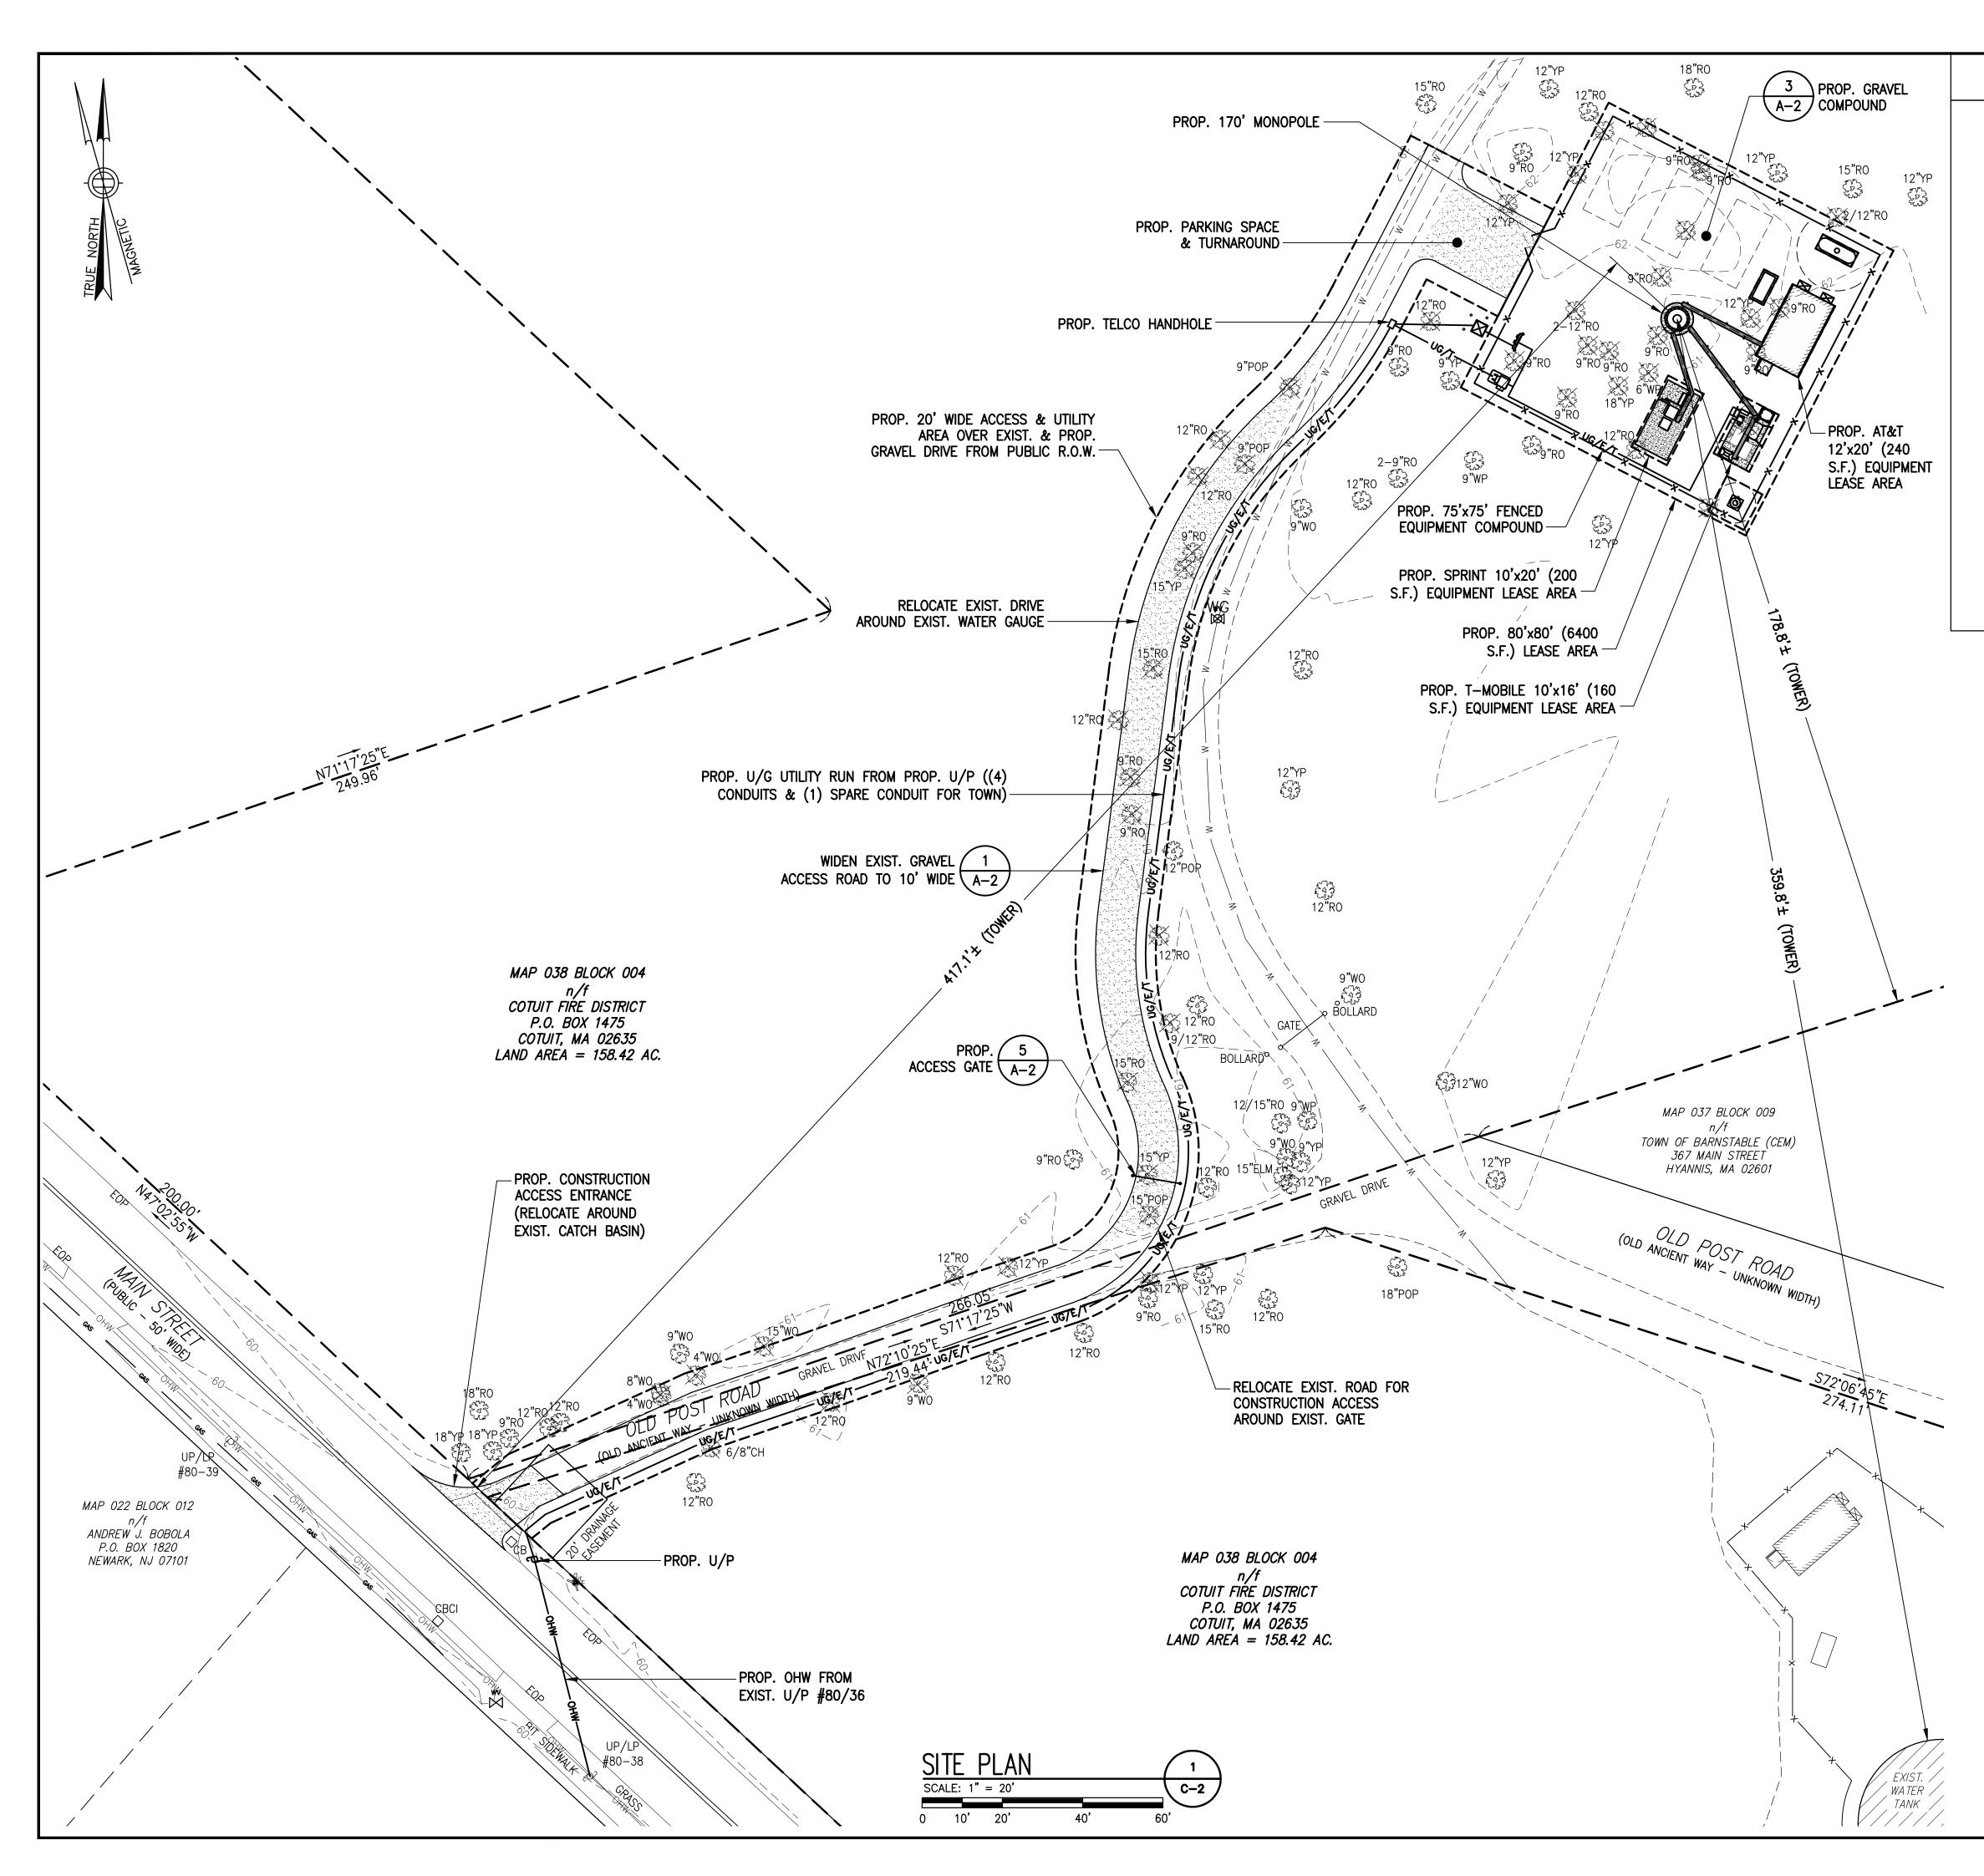

## PROJECT SUMMARY

| SITE NUMBER:           | MA-032                                                                                                 |
|------------------------|--------------------------------------------------------------------------------------------------------|
| SITE NAME:             | COTUIT RAW LAND                                                                                        |
| SITE ADDRESS:          | 414 MAIN STREET<br>COTUIT, MA 02635                                                                    |
| LATITUDE:              | N.41° 37 47.93" (NAD83)                                                                                |
| LONGITUDE:             | W.70°26'30.72 (NAD83)                                                                                  |
| ASSESSOR'S PARCEL NO.: | MAP 038 BLOCK 004                                                                                      |
| ZONING DISTRICT:       | RF (RESIDENTIAL)                                                                                       |
| DEED REFERENCE:        | N/A                                                                                                    |
| CONSTRUCTION TYPE:     | RAW LAND – MONOPOLE                                                                                    |
| PROPERTY OWNER:        | COTUIT FIRE DISTRICT<br>P.O. BOX 1475<br>COTUIT, MA 02635                                              |
| APPLICANT:             | TOWERNORTH DEVELOPMENT, LLC<br>95 RYAN DRIVE, SUITE 1<br>RAYNHAM, MA 02767                             |
| ARCHITECT:             | CHAPPELL ENGINEERING ASSOCIATES, LLC.<br>201 BOSTON POST ROAD WEST, SUITE 101<br>MARLBOROUGH, MA 01752 |
| STRUCTURAL ENGINEER:   | CHAPPELL ENGINEERING ASSOCIATES, LLC.<br>201 BOSTON POST ROAD WEST, SUITE 101<br>MARLBOROUGH, MA 01752 |
|                        |                                                                                                        |
|                        |                                                                                                        |
|                        |                                                                                                        |
|                        |                                                                                                        |
|                        |                                                                                                        |