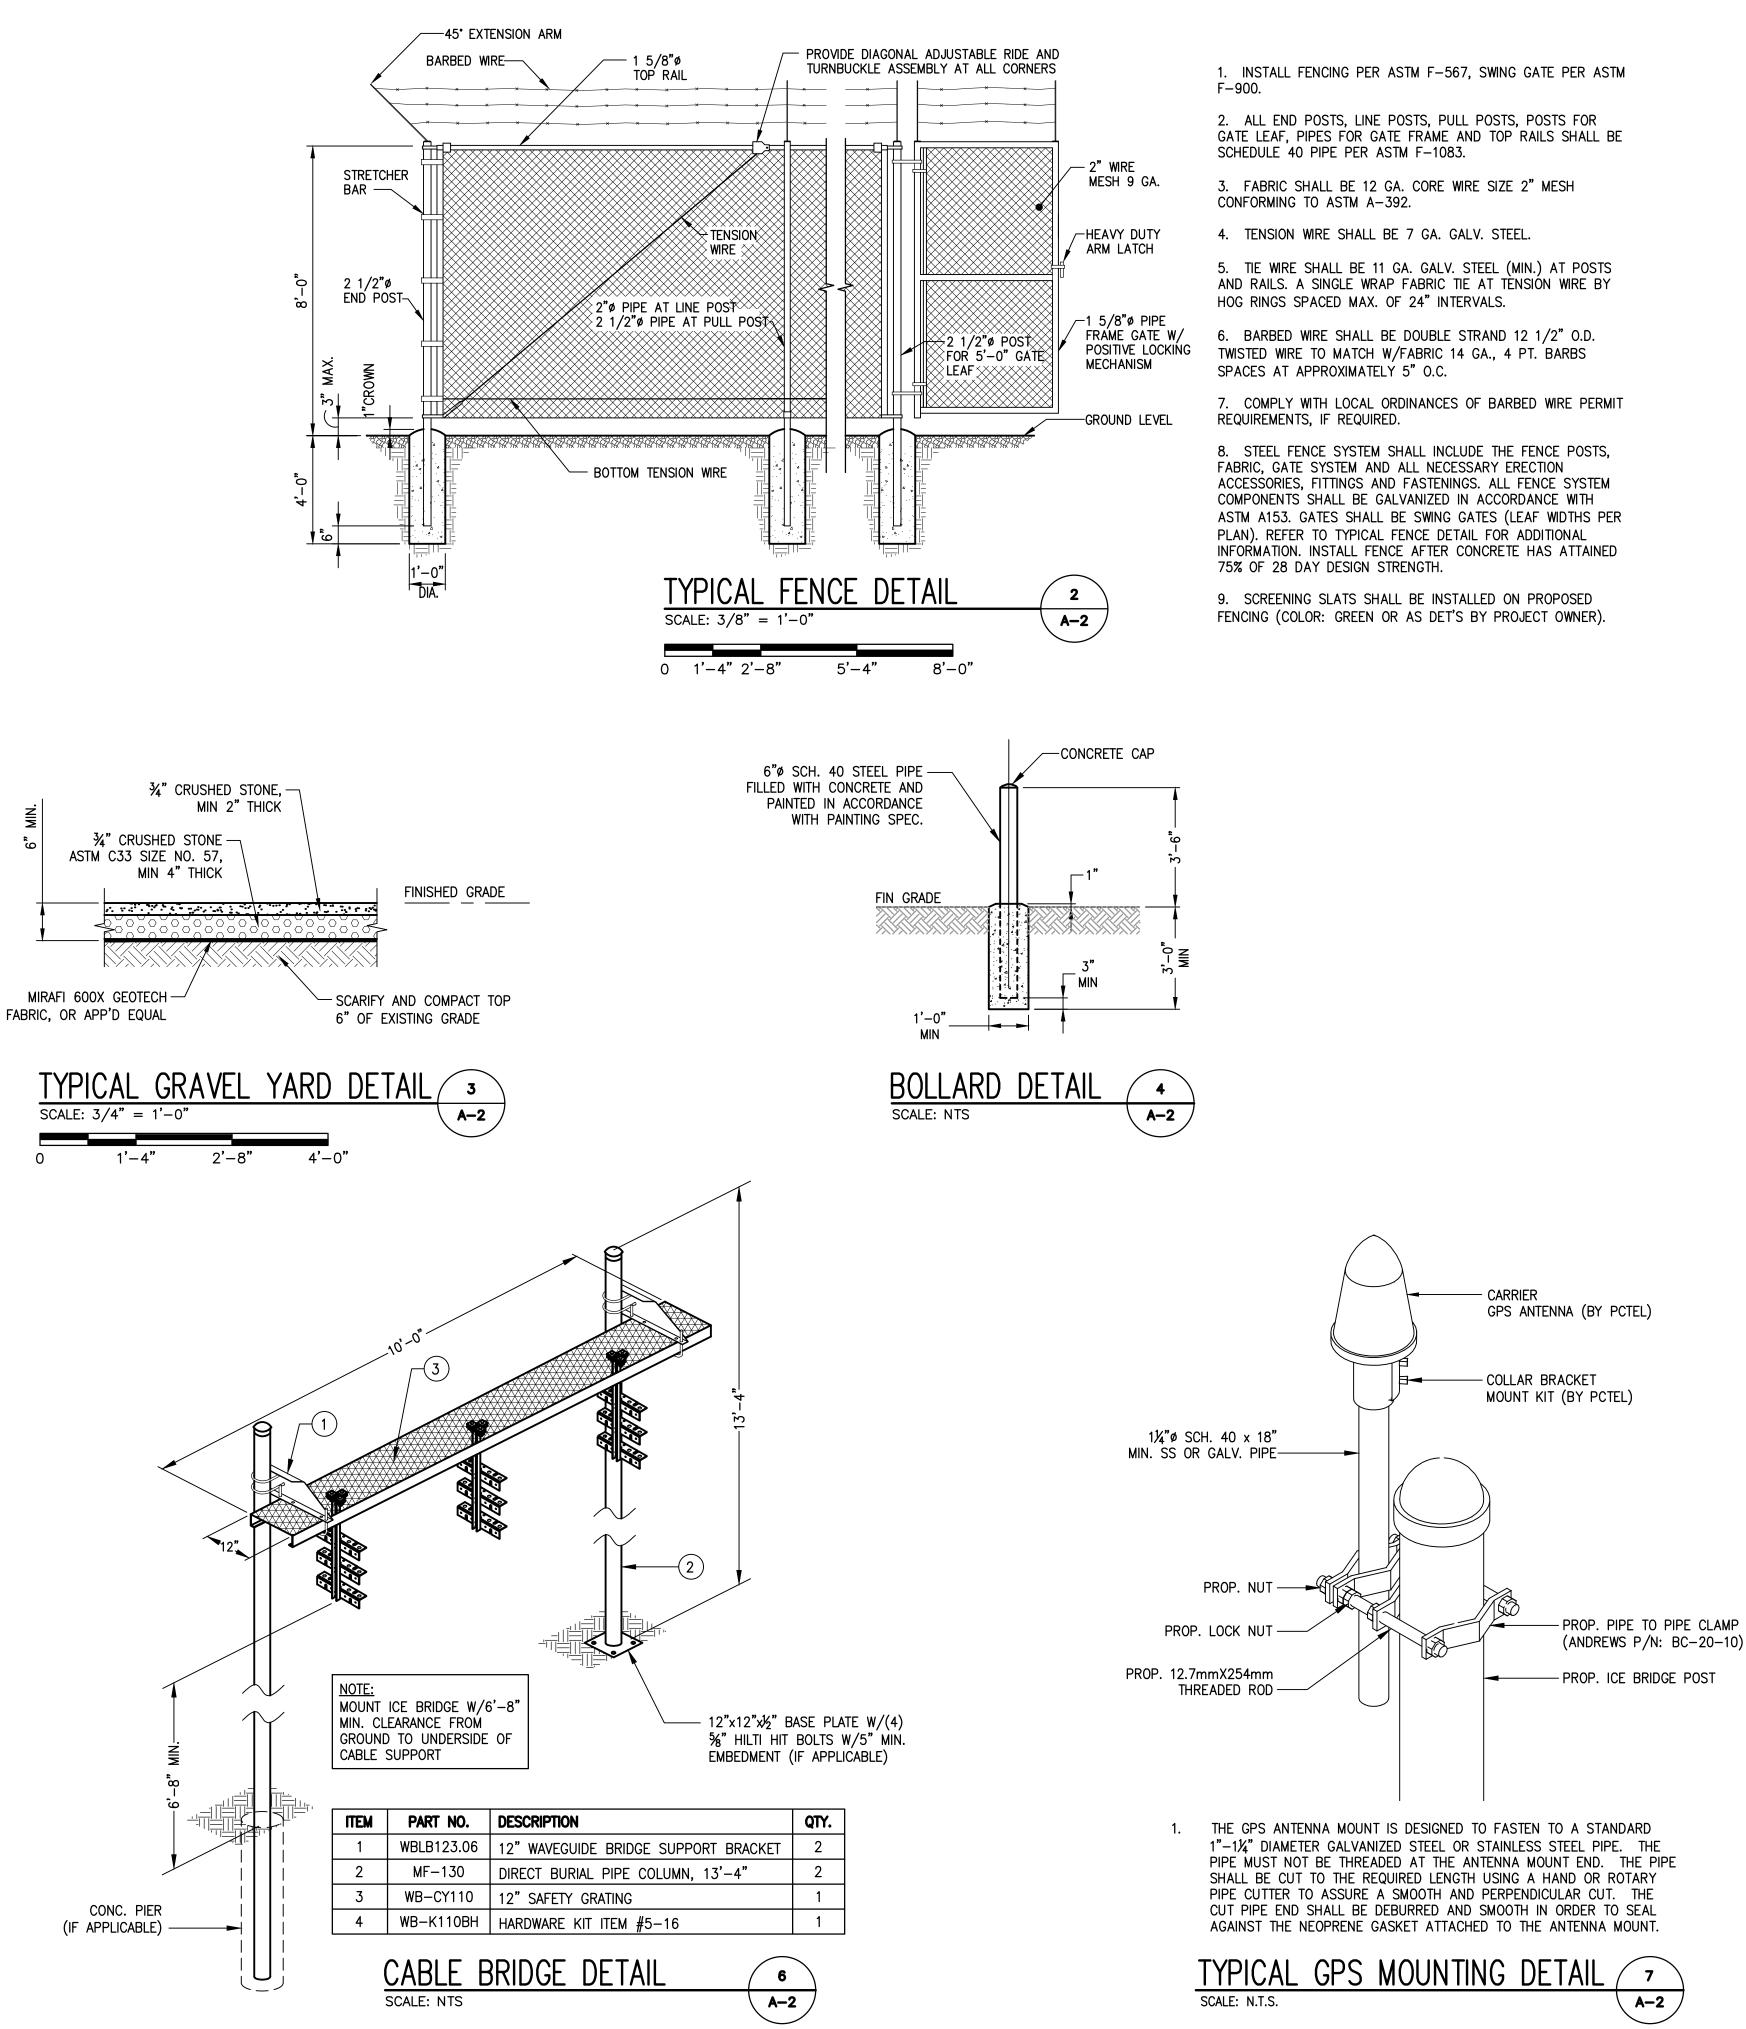

| Y      |





CRUSHED GRAVEL

SIEVE

% PASSING

BY WEIGHT

100

90-100

PROCESSED AGGREGATE

SIEVE

2 1/4"

% PASSING

BY WEIGHT

100

95-100



| CENTERLINE<br>COMMUNICATIONS