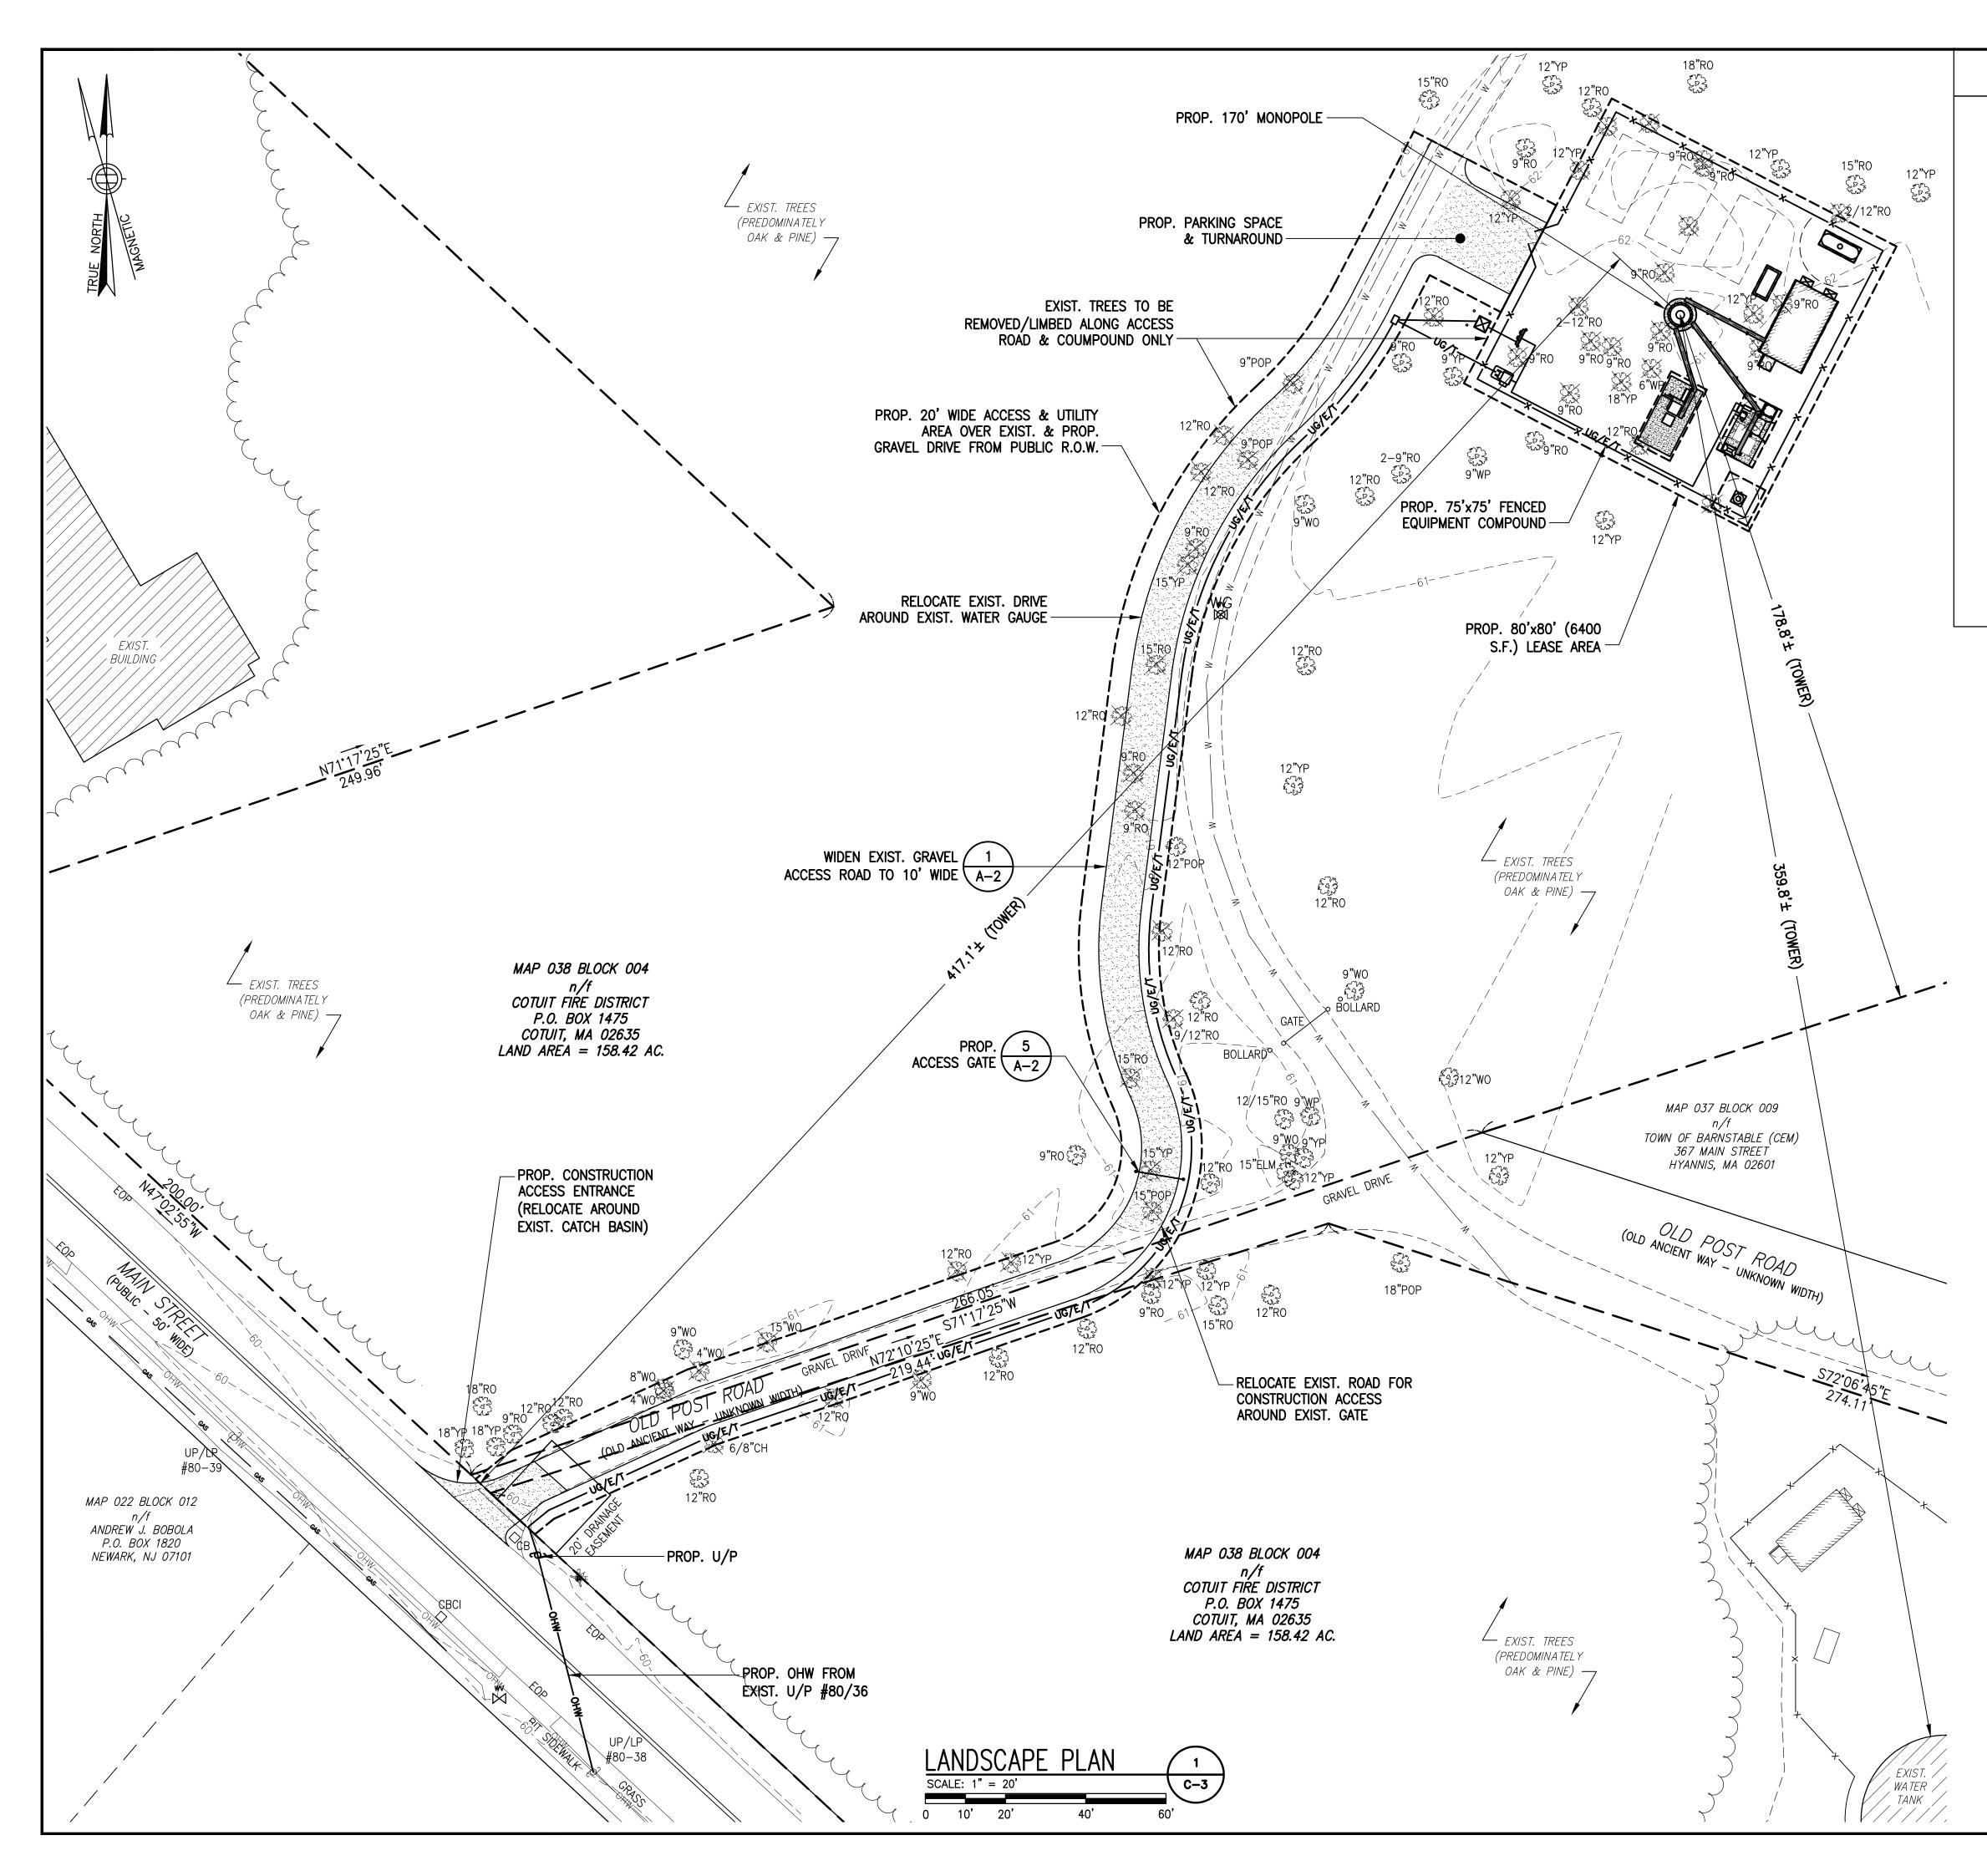

## PROJECT SUMMARY

| SITE NUMBER:           | MA-032                                                                                                 |
|------------------------|--------------------------------------------------------------------------------------------------------|
| SITE NAME:             | COTUIT RAW LAND                                                                                        |
| SITE ADDRESS:          | 414 MAIN STREET<br>COTUIT, MA 02635                                                                    |
| LATITUDE:              | N.41° 37 47.93" (NAD83)                                                                                |
| LONGITUDE:             | W.70°26'30.72 (NAD83)                                                                                  |
| ASSESSOR'S PARCEL NO.: | MAP 038 BLOCK 004                                                                                      |
| ZONING DISTRICT:       | RF (RESIDENTIAL)                                                                                       |
| DEED REFERENCE:        | N/A                                                                                                    |
| CONSTRUCTION TYPE:     | RAW LAND – MONOPOLE                                                                                    |
| PROPERTY OWNER:        | COTUIT FIRE DISTRICT<br>P.O. BOX 1475<br>COTUIT, MA 02635                                              |
| APPLICANT:             | TOWERNORTH DEVELOPMENT, LLC<br>95 RYAN DRIVE, SUITE 1<br>RAYNHAM, MA 02767                             |
| ARCHITECT:             | CHAPPELL ENGINEERING ASSOCIATES, LLC.<br>201 BOSTON POST ROAD WEST, SUITE 101<br>MARLBOROUGH, MA 01752 |
| STRUCTURAL ENGINEER:   | CHAPPELL ENGINEERING ASSOCIATES, LLC.<br>201 BOSTON POST ROAD WEST, SUITE 101<br>MARLBOROUGH, MA 01752 |
|                        |                                                                                                        |
|                        |                                                                                                        |
|                        |                                                                                                        |
|                        |                                                                                                        |
|                        |                                                                                                        |