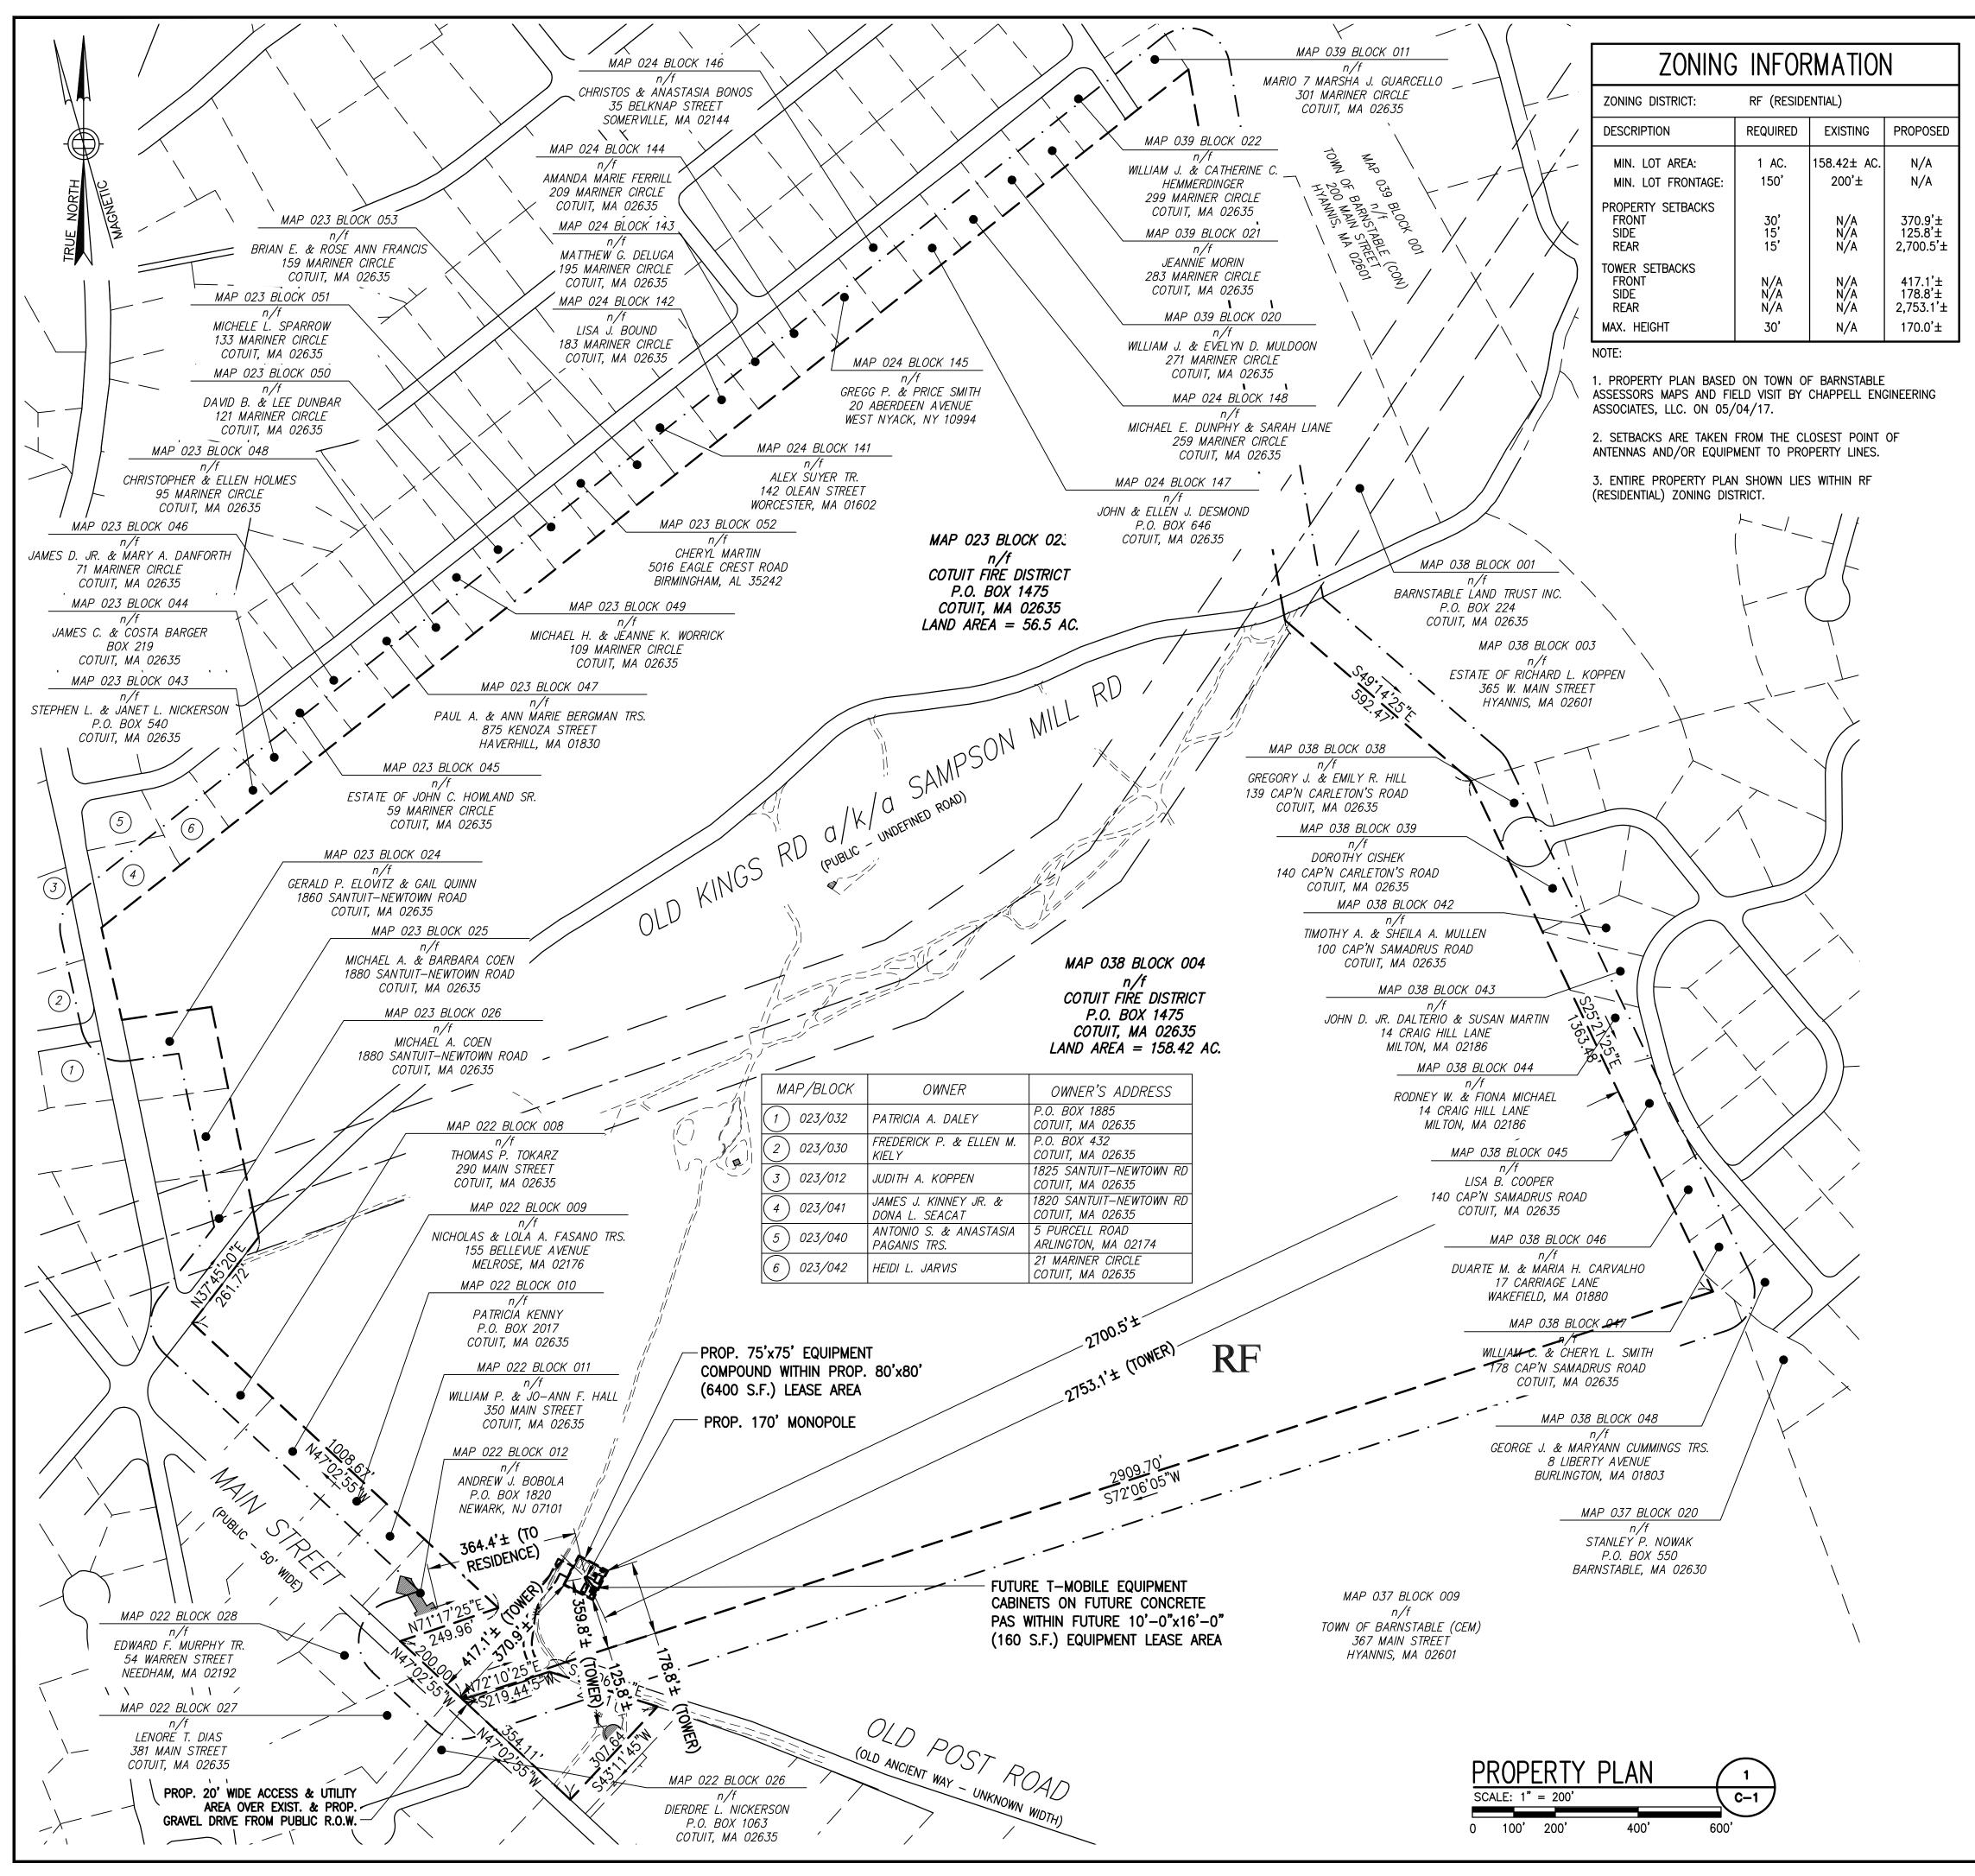

## PROJECT SUMMARY

| SITE NUMBER:           | MA-032                                                                                                 |
|------------------------|--------------------------------------------------------------------------------------------------------|
| SITE NAME:             | COTUIT RAW LAND                                                                                        |
| SITE ADDRESS:          | 414 MAIN STREET<br>COTUIT, MA 02635                                                                    |
| LATITUDE:              | N.41° 37 47.93" (NAD83)                                                                                |
| LONGITUDE:             | W.70°26'30.72 (NAD83)                                                                                  |
| ASSESSOR'S PARCEL NO.: | MAP 038 BLOCK 004                                                                                      |
| ZONING DISTRICT:       | RF (RESIDENTIAL)                                                                                       |
| DEED REFERENCE:        | N/A                                                                                                    |
| CONSTRUCTION TYPE:     | RAW LAND – MONOPOLE                                                                                    |
| PROPERTY OWNER:        | COTUIT FIRE DISTRICT<br>P.O. BOX 1475<br>COTUIT, MA 02635                                              |
| APPLICANT:             | TOWERNORTH DEVELOPMENT, LLC<br>95 RYAN DRIVE, SUITE 1<br>RAYNHAM, MA 02767                             |
| ARCHITECT:             | CHAPPELL ENGINEERING ASSOCIATES, LLC.<br>201 BOSTON POST ROAD WEST, SUITE 101<br>MARLBOROUGH, MA 01752 |
| STRUCTURAL ENGINEER:   | CHAPPELL ENGINEERING ASSOCIATES, LLC.<br>201 BOSTON POST ROAD WEST, SUITE 101<br>MARLBOROUGH, MA 01752 |
|                        |                                                                                                        |
|                        |                                                                                                        |
|                        |                                                                                                        |
|                        |                                                                                                        |
|                        |                                                                                                        |