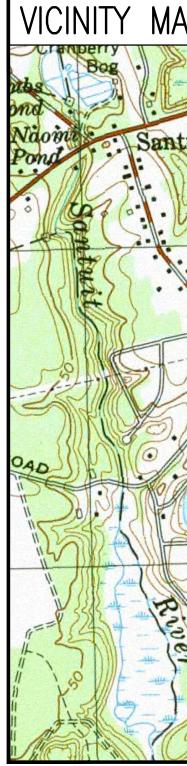

# SITE NO.: MA-032

SITE TYPE: RAW LAND - MONOPOLE

| <b>AP</b> SCALE: 1" = 1000'-0" | SHE         | ET INDEX                  |            |
|--------------------------------|-------------|---------------------------|------------|
| 72. St Judes<br>Chapel 50 B A  | SHT.<br>NO. | DESCRIPTION               | REV<br>NO. |
| tuit                           | T-1         | TITLE SHEET               | 1          |
| KHIGS                          | C-1         | PROPERTY PLAN             | 1          |
| Crantsry                       | C-2         | SITE PLAN                 | 1          |
| STE Station                    | C-3         | LANDSCAPE PLAN            | 1          |
| 1 62 13 THE STORE SOL          | A-1         | COMPOUND PLAN & ELEVATION | 1          |
|                                |             |                           |            |
|                                | A-2         | SITE DETAILS              | I          |
| Park 15                        |             |                           |            |
| A A A SE AND                   |             |                           |            |
|                                |             |                           |            |
| Hopers                         |             |                           |            |
| Blach                          |             |                           |            |