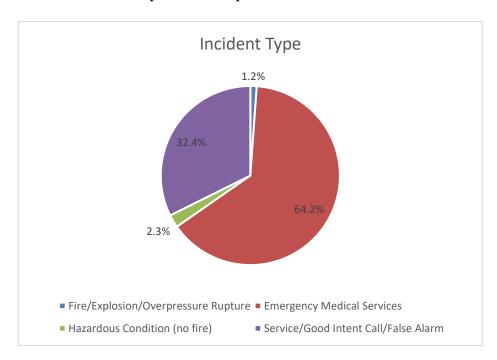

ements. The audits are conducting in accordance with government auditing standards-these standards require the auditor to consider the internal control over reporting as well as test compliance with existing laws and regulations. The auditor does not express an opinion but issues a report, assists in preparing the financial statements, and presents a draft along with work and trial balances and journal entries for review.

Lisa Mycock

Silvio Genao

Frances S. Parks

### REPORT OF THE BOARD OF FIRE COMMISSIONERS

### TO THE CITIZENS OF THE COTUIT FIRE DISTRICT:

The Board of Fire Commissioners is pleased to submit our annual report for the fiscal year ending June 30, 2019.

### **EMERGENCY RESPONSES FY2019**

The Cotuit Fire Department responded to a total of 860 incidents during FY2019.



### FIRE PREVENTION & PUBLIC SAFETY EDUCATION

As always, we encourage residents to install and maintain their smoke and carbon monoxide (CO) detectors. Several years ago, legislation was passed requiring homes to have CO detectors on each level and within ten feet of bedroom doors. Landlords are responsible to have this equipment installed in rental units as well. Occasionally, we respond to CO detector activations, finding in some instances, a discharge of CO from sources including vehicle exhaust and heating equipment. CO is poisonous and undetectable by humans; working CO detectors are essential in any home, especially those using fuels such as propane or natural gas, oil, coal or wood. Unless otherwise specified by the manufacturer, CO detectors have a 7-year life span and Smoke det